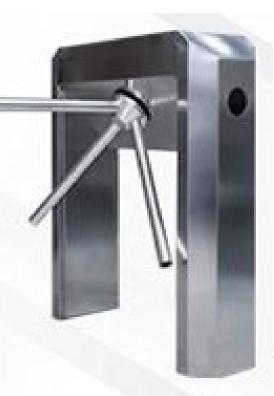

## TURNSTILE PASSAGE SYSTEMS

- ► TRIPOD TURNSTILES
- **▶ VIP TURNSTILES**
- ► LENGTH TURNSTILES
- ► HYGIENE STATIONS
- ► OTHER (ACCESSORIES, etc.)

## ASEL TURNSTILES SPRECIFICATIONS

- ► In all of our turnstiles, arm and hub sections are produced with AISI304 quality stainless steel material as standard.
- ▶ Bidirectional solenoids are used in all our internal mechanisms. There is no need to use springs in solenoids. It was preferred to prevent spring deformation problems. This provides an advantage to our customer in two ways:
- 1. Eliminates the problems of inability to enter by showing a card
- 2. It eliminates the problems of entering without showing a card.