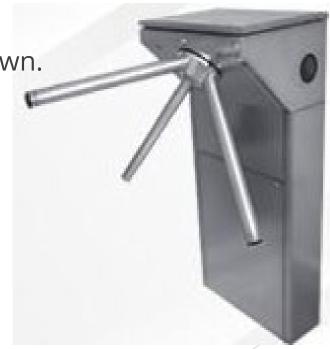

## TURNSTILE PASSAGE SYSTEMS

- ► TRIPOD TURNSTILES
- **▶ VIP TURNSTILES**
- ► LENGTH TURNSTILES
- ► HYGIENE STATIONS
- ► OTHER (ACCESSORIES, etc.)

## ASEL TURNSTILES SPRECIFICATIONS

- ► In all of our turnstiles, arm and hub sections are produced with AISI304 quality stainless steel material as standard.
- ▶ Bidirectional solenoids are used in all our internal mechanisms. There is no need to use springs in solenoids. It was preferred to prevent spring deformation problems. This provides an advantage to our customer in two ways:
- 1. Eliminates the problems of inability to enter by showing a card
- 2. It eliminates the problems of entering without showing a card.