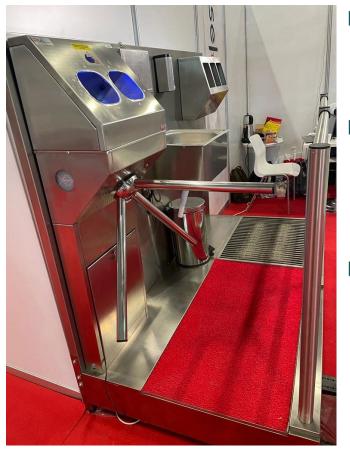

#### HYGIENE STATIONS

- ► <u>Hygiene stations</u> are used for hand soaping and washing, hand disinfection and for footwear cleaning and disinfection.
- ► Hand hygiene stations are used in different industries to assure a clean and safe environment for the employees and others involved.
- ► Hand hygiene statistics show that there is still poor hygiene among many workers, furthermore the <a href="hand hygiene statistics">hand hygiene statistics</a> indicate that many diseases could be avoided if people followed the proper standards and used hygiene stations.

## HYGIENE STATIONS

- ► Where we really can't overlook the importance of perfect hygiene: production of food, in hospitals, pharmaceutical industry, chemical industry, in public toilets etc.
- ► Improper hand disinfection can lead to several serious illnesses, like salmonella, E. coli and norovirus, which can cause diarrhoea and some respiratory infections.
- ► A hygiene station stand ensures that all the germs are removed and can't be transmitted from person to person.

## **HYGIENE STATIONS**

Our Hygiene Turnstiles and Stations, which comply with the FOOD Regulation, are produced to standards in accordance with the regulations for all production sectors.