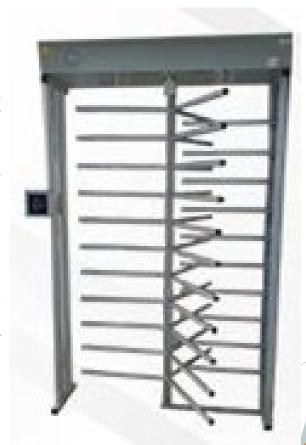

## TURNSTILE PASSAGE SYSTEMS

- ► TRIPOD TURNSTILES
- **▶ VIP TURNSTILES**
- ► LENGTH TURNSTILES
- ► HYGIENE STATIONS
- ► OTHER (ACCESSORIES, etc.)