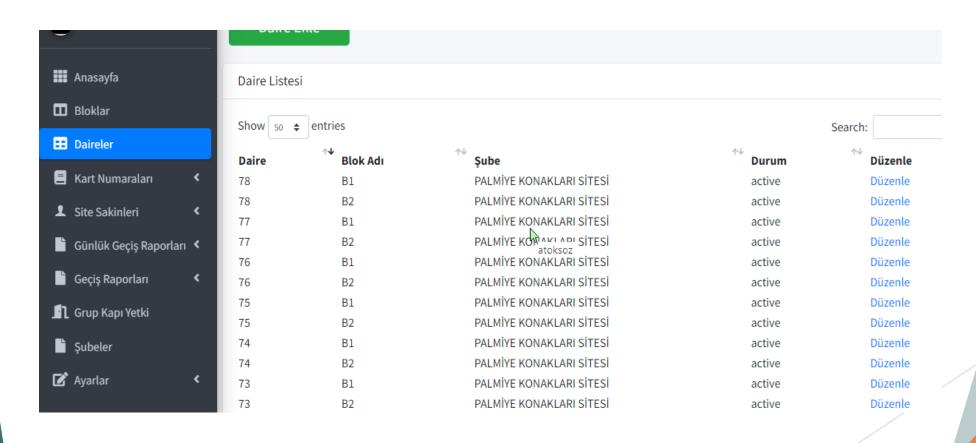

With a card reader system and a local or cloud-based personnel tracking system whose software is our own; Staff tracking, member tracking, site resident login tracking can also be easily done. With cloud-based software, you can log in from anywhere with your username and password, providing the opportunity to easily perform all follow-ups from anywhere.

#### THE ADVANTAGES OF CLOUD SYSTEM

- ► Ability to access reports from anywhere with an internet connection
- Suitable for a variety of channels such as phone, TV, PC etc.
- ► There is no need to install a computer connected to the machine!
- ▶ In addition to 6 months of user archiving, there is unlimited backup archive in our cloud system.
- ► Free remote connection and problem solving capability in case of technical support needs related to the software on the devices

- SITE SECURITY TRACKING SYSTEM
- PERSONNEL TRACKING SYSTEM
- CAFETARIA TRACKING SYSTEM
- GYM TRACKING SYSTEM
- SCHOOL/STUDENT TRACKING SYSTEM