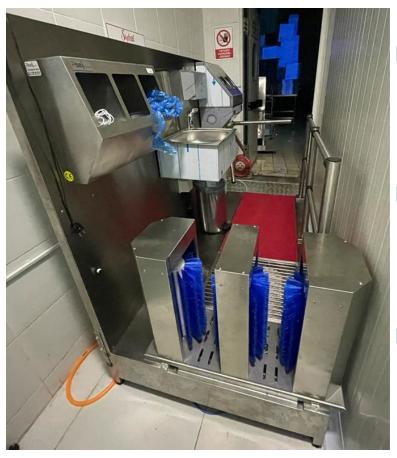

#### HYGIENE STATIONS

- ► <u>Hygiene stations</u> are used for hand soaping and washing, hand disinfection and for footwear cleaning and disinfection.
- ► Hand hygiene stations are used in different industries to assure a clean and safe environment for the employees and others involved.
- ► Hand hygiene statistics show that there is still poor hygiene among many workers, furthermore the <a href="hand hygiene statistics">hand hygiene statistics</a> indicate that many diseases could be avoided if people followed the proper standards and used hygiene stations.

## HYGIENE STATIONS

- ► Where we really can't overlook the importance of perfect hygiene: production of food, in hospitals, pharmaceutical industry, chemical industry, in public toilets etc.
- ► Improper hand disinfection can lead to several serious illnesses, like salmonella, E. coli and norovirus, which can cause diarrhoea and some respiratory infections.
- ► A hygiene station stand ensures that all the germs are removed and can't be transmitted from person to person.

## **HYGIENE STATIONS**

Our Hygiene Turnstiles and Stations, which comply with the FOOD Regulation, are produced to standards in accordance with the regulations for all production sectors.