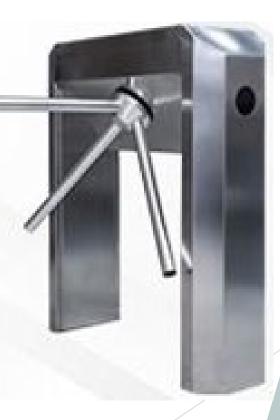

## TURNSTILE PASSAGE SYSTEMS

- ► TRIPOD TURNSTILES
- **▶ VIP TURNSTILES**
- ► LENGTH TURNSTILES
- ► HYGIENE STATIONS
- ► OTHER (ACCESSORIES, etc.)

## ASEL TURNSTILES SPRECIFICATIONS

- ► In all of our turnstiles, arm and hub sections are produced with AISI304 quality stainless steel material as standard.
- ▶ Bidirectional solenoids are used in all our internal mechanisms. There is no need to use springs in solenoids. It was preferred to prevent spring deformation problems. This provides an advantage to our customer in two ways:
- 1. Eliminates the problems of inability to enter by showing a card
- 2. It eliminates the problems of entering without showing a card.