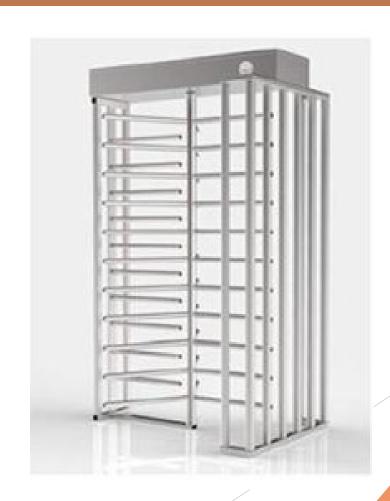

## TURNSTILE PASSAGE SYSTEMS

- ► TRIPOD TURNSTILES
- **▶ VIP TURNSTILES**
- ► LENGTH TURNSTILES
- ► HYGIENE STATIONS
- ► OTHER (ACCESSORIES, etc.)

## ASEL TURNSTILES SPRECIFICATIONS

- ► In all of our turnstiles, arm and hub sections are produced with AISI304 quality stainless steel material as standard.
- ▶ Bidirectional solenoids are used in all our internal mechanisms. There is no need to use springs in solenoids. It was preferred to prevent spring deformation problems. This provides an advantage to our customer in two ways:
- 1. Eliminates the problems of inability to enter by showing a card
- 2. It eliminates the problems of entering without showing a card.