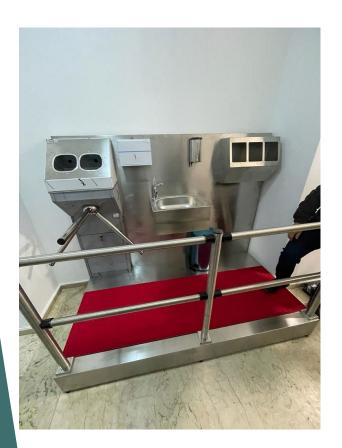

#### HYGIENE STATIONS

- ► <u>Hygiene stations</u> are used for hand soaping and washing, hand disinfection and for footwear cleaning and disinfection.
- ► Hand hygiene stations are used in different industries to assure a clean and safe environment for the employees and others involved.
- ► Hand hygiene statistics show that there is still poor hygiene among many workers, furthermore the <a href="hand hygiene statistics">hand hygiene statistics</a> indicate that many diseases could be avoided if people followed the proper standards and used hygiene stations.

## HYGIENE STATIONS

- ► Where we really can't overlook the importance of perfect hygiene: production of food, in hospitals, pharmaceutical industry, chemical industry, in public toilets etc.
- ► Improper hand disinfection can lead to several serious illnesses, like salmonella, E. coli and norovirus, which can cause diarrhoea and some respiratory infections.
- ► A hygiene station stand ensures that all the germs are removed and can't be transmitted from person to person.

## **HYGIENE STATIONS**

Our Hygiene Turnstiles and Stations, which comply with the FOOD Regulation, are produced to standards in accordance with the regulations for all production sectors.