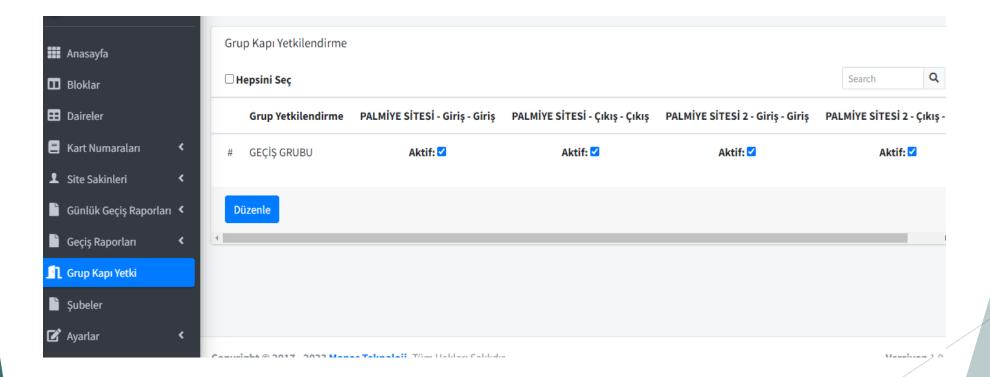

With a card reader system and a local or cloud-based personnel tracking system whose software is our own; Staff tracking, member tracking, site resident login tracking can also be easily done. With cloud-based software, you can log in from anywhere with your username and password, providing the opportunity to easily perform all follow-ups from anywhere.

#### THE ADVANTAGES OF CLOUD SYSTEM

- ► Ability to access reports from anywhere with an internet connection
- Suitable for a variety of channels such as phone, TV, PC etc.
- ► There is no need to install a computer connected to the machine!
- ▶ In addition to 6 months of user archiving, there is unlimited backup archive in our cloud system.
- ► Free remote connection and problem solving capability in case of technical support needs related to the software on the devices