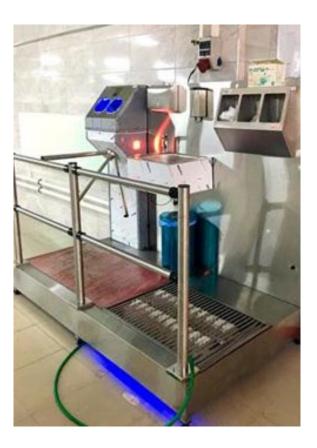

#### HYGIENE STATIONS

- ► <u>Hygiene stations</u> are used for hand soaping and washing, hand disinfection and for footwear cleaning and disinfection.
- ► Hand hygiene stations are used in different industries to assure a clean and safe environment for the employees and others involved.
- ► Hand hygiene statistics show that there is still poor hygiene among many workers, furthermore the <a href="hand hygiene statistics">hand hygiene statistics</a> indicate that many diseases could be avoided if people followed the proper standards and used hygiene stations.

## HYGIENE STATIONS

- ► Where we really can't overlook the importance of perfect hygiene: production of food, in hospitals, pharmaceutical industry, chemical industry, in public toilets etc.
- ► Improper hand disinfection can lead to several serious illnesses, like salmonella, E. coli and norovirus, which can cause diarrhoea and some respiratory infections.
- ► A hygiene station stand ensures that all the germs are removed and can't be transmitted from person to person.

## **HYGIENE STATIONS**

Our Hygiene Turnstiles and Stations, which comply with the FOOD Regulation, are produced to standards in accordance with the regulations for all production sectors.